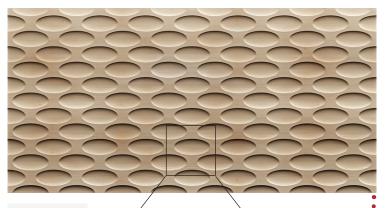

PANEL-H

Thickness: <sup>15</sup>/16"

Thickness: 1 <sup>1</sup>/8"

13"

PANEL-I

ARI FOR EVERYDAY ... www.artforeveryday.com

PANEL-J

Thickness: 1"