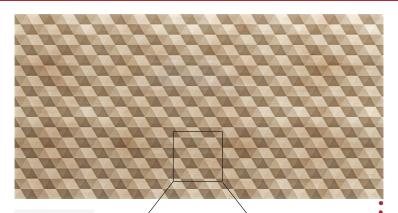

## **Texture Panels**

- Available in fifteen stunning designs
- Manufactures to your space from 4" x 4" to 48" x 96"
- Each panel is crafted from solid wood in various wood species as well as HDF (high density fibreboard)
- Panels are custom grooved on the back side to eliminate warpage
- We cater to your unique design to achieve infinite applications such as, feature wall, partition wall, mouldings, door panels and commercial spaces