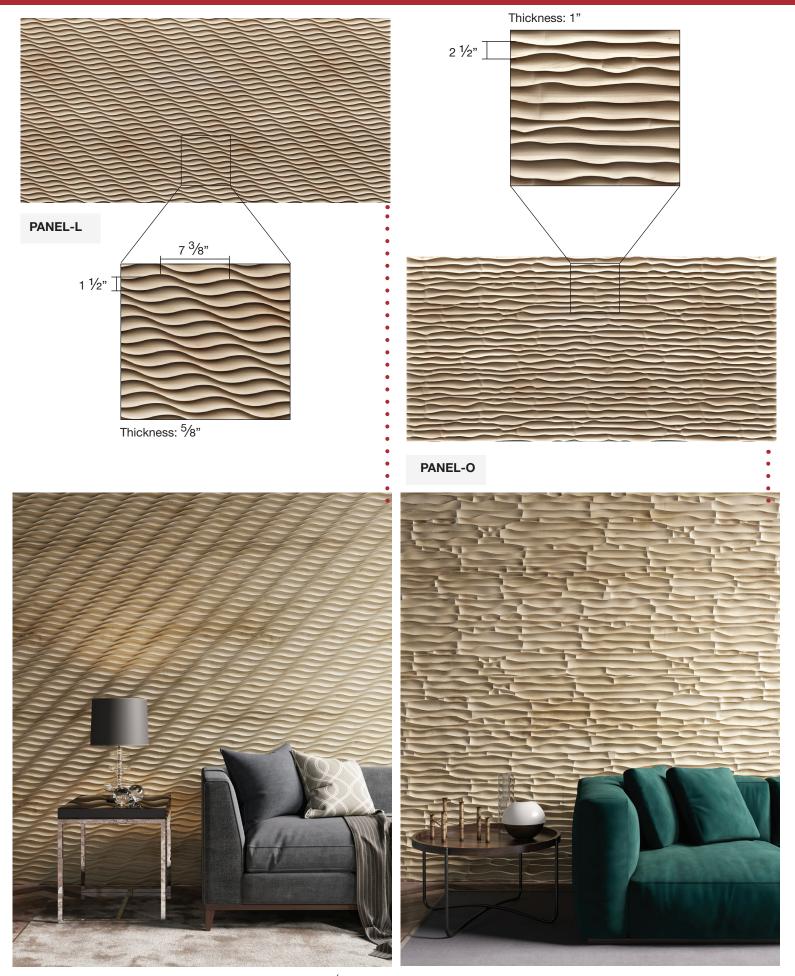

## **Texture Panels**

- Available in fifteen stunning designs
- Manufactures to your space from 4" x 4" to 48" x 96"
- Each panel is crafted from solid wood in various wood species as well as HDF (high density fibreboard)
- Panels are custom grooved on the back side to eliminate warpage
- We cater to your unique design to achieve infinite applications such as, feature wall, partition wall, mouldings, door panels and commercial spaces