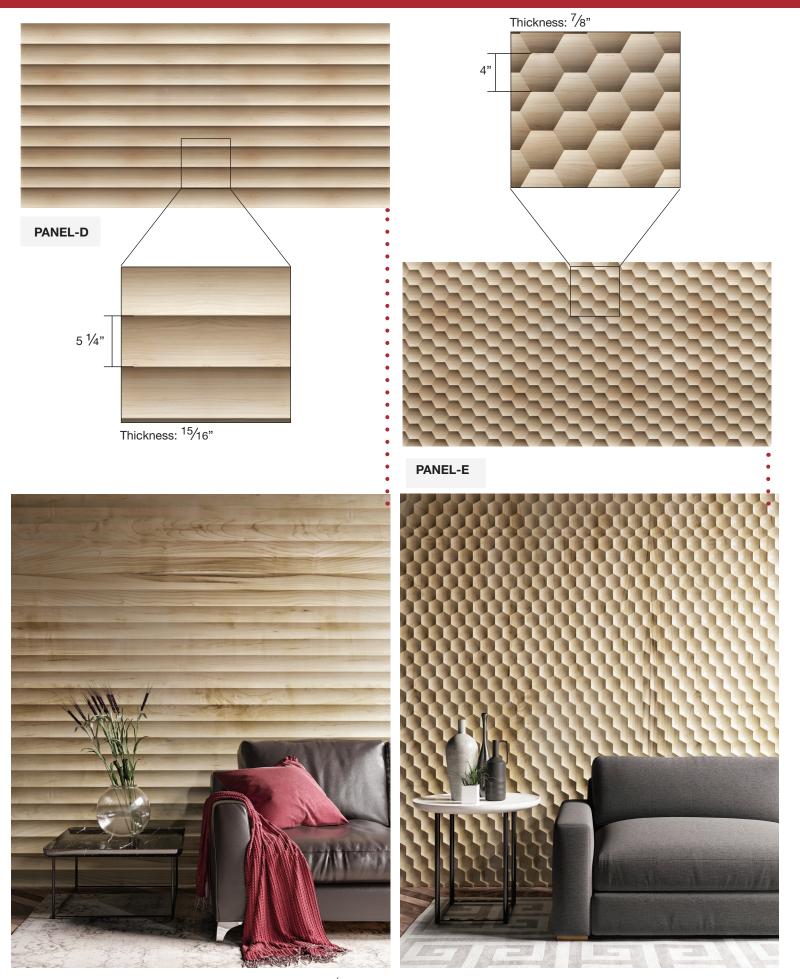

## **Texture Panels**

- Available in fifteen stunning designs
- Manufactures to your space from 4" x 4" to 48" x 96"
- Each panel is crafted from solid wood in various wood species as well as HDF (high density fibreboard)
- Panels are custom grooved on the back side to eliminate warpage
- We cater to your unique design to achieve infinite applications such as, feature wall, partition wall, mouldings, door panels and commercial spaces

⊥ ¾" Thickness: 5/8" PANEL-A

> MRT FOR EVERYDAY ... www.artforeveryday.com

MRT FOR EVERYDAY ... www.artforeveryday.com

PANEL-F

Thickness: 1"

Thickness: 1"

PANEL-G

MRI FOR EVERYDAY ... www.artforeveryday.com