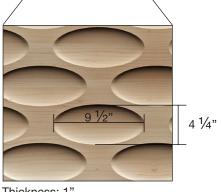

PANEL-H

Thickness: <sup>15</sup>/16"

Thickness: 1 <sup>1</sup>/8"

13"

PANEL-I

ARI FOR EVERYDAY ... www.artforeveryday.com

PANEL-J

Thickness: 1"