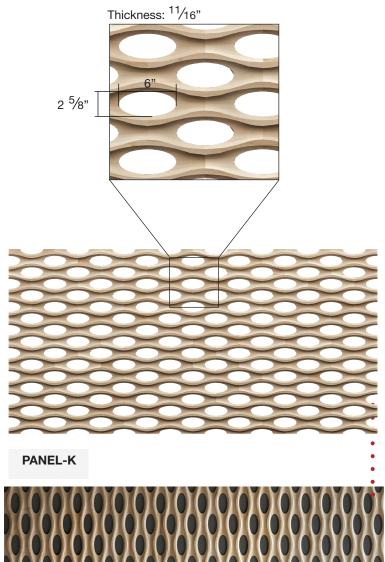

PANEL-H

Thickness: <sup>15</sup>/16"

Thickness: 1 <sup>1</sup>/8"

13"

PANEL-I

ARI FOR EVERYDAY ... www.artforeveryday.com

PANEL-J

Thickness: 1"