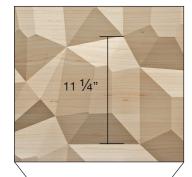

⊥ ¾" Thickness: 5/8" PANEL-A

> MRT FOR EVERYDAY ... www.artforeveryday.com

MRT FOR EVERYDAY ... www.artforeveryday.com

PANEL-F

Thickness: 1"

Thickness: 1"

PANEL-G

MRI FOR EVERYDAY ... www.artforeveryday.com