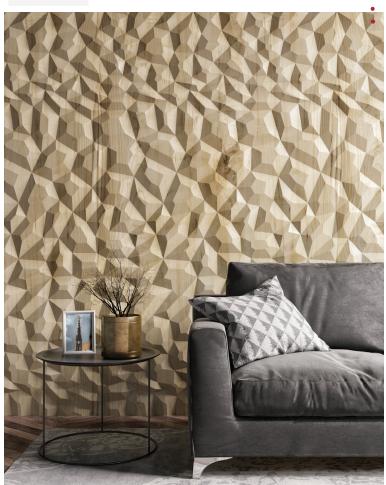

## **Texture Panels**

- Available in fifteen stunning designs
- Manufactures to your space from 4" x 4" to 48" x 96"
- Each panel is crafted from solid wood in various wood species as well as HDF (high density fibreboard)
- Panels are custom grooved on the back side to eliminate warpage
- We cater to your unique design to achieve infinite applications such as, feature wall, partition wall, mouldings, door panels and commercial spaces