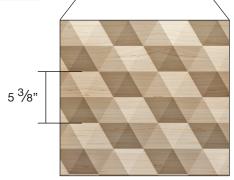

## **Texture Panels**

- Available in fifteen stunning designs
- Manufactures to your space from 4" x 4" to 48" x 96"
- Each panel is crafted from solid wood in various wood species as well as HDF (high density fibreboard)
- Panels are custom grooved on the back side to eliminate warpage
- We cater to your unique design to achieve infinite applications such as, feature wall, partition wall, mouldings, door panels and commercial spaces