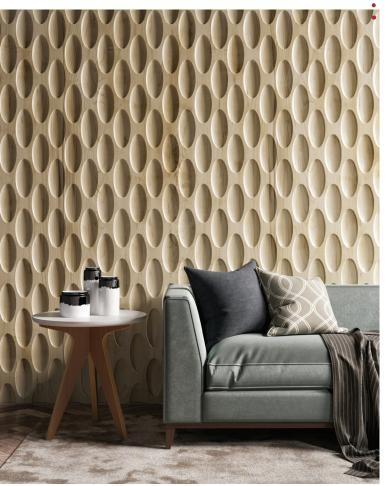

## **Texture Panels**

- Available in fifteen stunning designs
- Manufactures to your space from 4" x 4" to 48" x 96"
- Each panel is crafted from solid wood in various wood species as well as HDF (high density fibreboard)
- Panels are custom grooved on the back side to eliminate warpage
- We cater to your unique design to achieve infinite applications such as, feature wall, partition wall, mouldings, door panels and commercial spaces