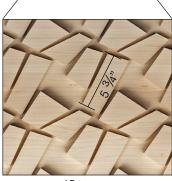

⊥ ¾" Thickness: 5/8" PANEL-A

> MRT FOR EVERYDAY ... www.artforeveryday.com

MRT FOR EVERYDAY ... www.artforeveryday.com

PANEL-F

Thickness: 1"

Thickness: 1"

PANEL-G

MRI FOR EVERYDAY ... www.artforeveryday.com