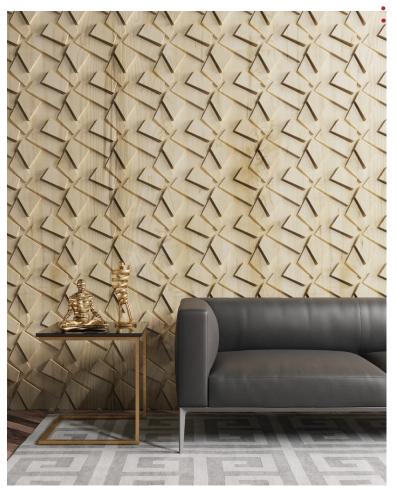

## **Texture Panels**

- Available in fifteen stunning designs
- Manufactures to your space from 4" x 4" to 48" x 96"
- Each panel is crafted from solid wood in various wood species as well as HDF (high density fibreboard)
- Panels are custom grooved on the back side to eliminate warpage
- We cater to your unique design to achieve infinite applications such as, feature wall, partition wall, mouldings, door panels and commercial spaces