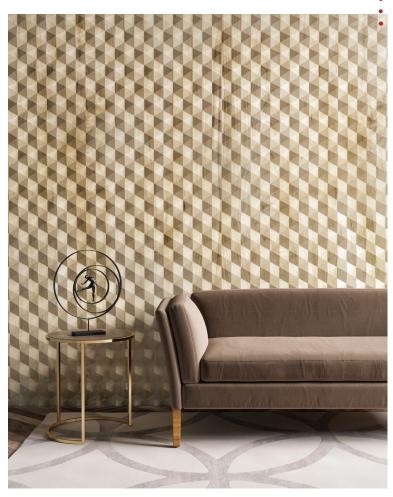

## **Texture Panels**

- Available in fifteen stunning designs
- Manufactures to your space from 4" x 4" to 48" x 96"
- Each panel is crafted from solid wood in various wood species as well as HDF (high density fibreboard)
- Panels are custom grooved on the back side to eliminate warpage
- We cater to your unique design to achieve infinite applications such as, feature wall, partition wall, mouldings, door panels and commercial spaces