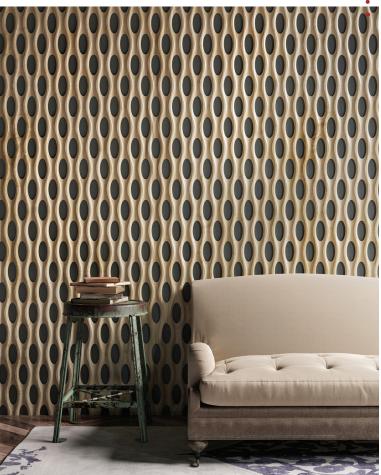

## **Texture Panels**

- Available in fifteen stunning designs
- Manufactures to your space from 4" x 4" to 48" x 96"
- Each panel is crafted from solid wood in various wood species as well as HDF (high density fibreboard)
- Panels are custom grooved on the back side to eliminate warpage
- We cater to your unique design to achieve infinite applications such as, feature wall, partition wall, mouldings, door panels and commercial spaces