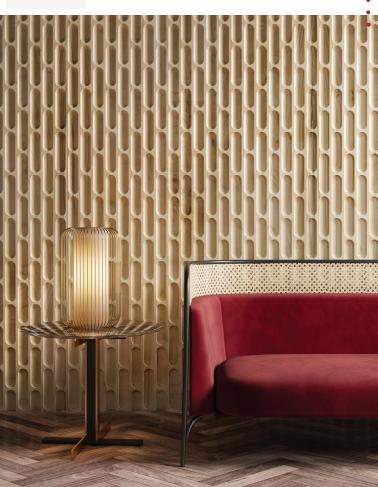

## **Texture Panels**

- Available in fifteen stunning designs
- Manufactures to your space from 4" x 4" to 48" x 96"
- Each panel is crafted from solid wood in various wood species as well as HDF (high density fibreboard)
- Panels are custom grooved on the back side to eliminate warpage
- We cater to your unique design to achieve infinite applications such as, feature wall, partition wall, mouldings, door panels and commercial spaces